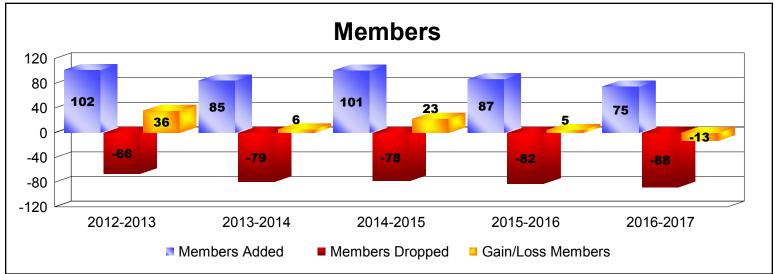

District 1110M As of June 2017 Cumulative

| Year      | New<br>Clubs | Dropped<br>Clubs | Gain/<br>Loss<br>Clubs | New<br>Members | Charter<br>Members | Reinstate<br>Members | Transfer<br>Members | Total<br>Member<br>Added | Total<br>Members<br>Dropped | Gain/<br>Loss<br>Members |
|-----------|--------------|------------------|------------------------|----------------|--------------------|----------------------|---------------------|--------------------------|-----------------------------|--------------------------|
| 2012-2013 | 1            | 0                | 1                      | 75             | 20                 | 0                    | 7                   | 102                      | -66                         | 36                       |
| 2013-2014 | 0            | 0                | 0                      | 82             | 0                  | 0                    | 3                   | 85                       | -79                         | 6                        |
| 2014-2015 | 1            | 0                | 1                      | 75             | 20                 | 2                    | 4                   | 101                      | -78                         | 23                       |
| 2015-2016 | 0            | 0                | 0                      | 82             | 0                  | 1                    | 4                   | 87                       | -82                         | 5                        |
| 2016-2017 | 0            | 0                | 0                      | 73             | 0                  | 1                    | 1                   | 75                       | -88                         | -13                      |
| Average   | 0            | 0                | 0                      | 77             | 8                  | 1                    | 4                   | 90                       | -79                         | 11                       |