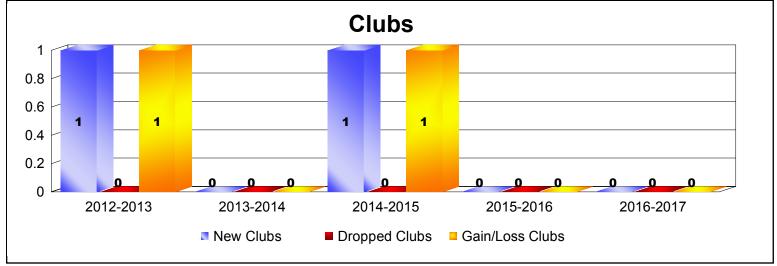

District 1110M As of June 2017 Cumulative

| Year      | New<br>Clubs | Dropped<br>Clubs | Gain/<br>Loss<br>Clubs | New<br>Members | Charter<br>Members | Reinstate<br>Members | Transfer<br>Members | Total<br>Member<br>Added | Total<br>Members<br>Dropped | Gain/<br>Loss<br>Members |
|-----------|--------------|------------------|------------------------|----------------|--------------------|----------------------|---------------------|--------------------------|-----------------------------|--------------------------|
| 2012-2013 | 1            | 0                | 1                      | 75             | 20                 | 0                    | 7                   | 102                      | -66                         | 36                       |
| 2013-2014 | 0            | 0                | 0                      | 82             | 0                  | 0                    | 3                   | 85                       | -79                         | 6                        |
| 2014-2015 | 1            | 0                | 1                      | 75             | 20                 | 2                    | 4                   | 101                      | -78                         | 23                       |
| 2015-2016 | 0            | 0                | 0                      | 82             | 0                  | 1                    | 4                   | 87                       | -82                         | 5                        |
| 2016-2017 | 0            | 0                | 0                      | 73             | 0                  | 1                    | 1                   | 75                       | -88                         | -13                      |
| Average   | 0            | 0                | 0                      | 77             | 8                  | 1                    | 4                   | 90                       | -79                         | 11                       |